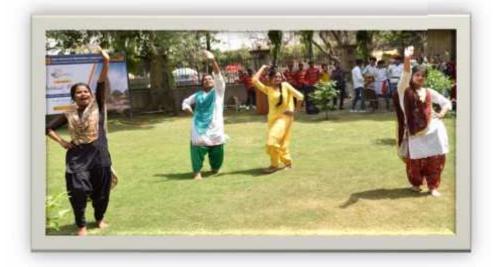

### Notice

Date: 15/02/2019

All the students are informed that Street Play /NukkadNatakwill be organized on 20<sup>th</sup> Feb 2019. Attendance is mandatory

Activity: NukkadNatak

Date: 20th Feb 2019

Time: 09.00- 11.00 AM